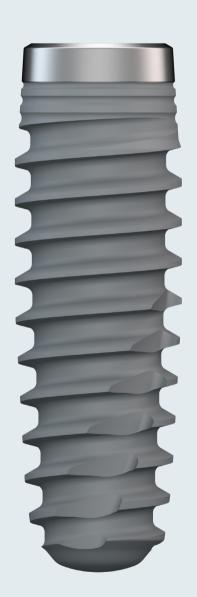

## **3 Connections Available:**







- 15 x Implants
- I5 x Cover Screws Inc.
- I5 x Healing Abutments
- Full Implant Surgical Kit



Time Limited Offer, Subject to Availability, Limited Number Available.

**DEEP CONICAL** 

**INT HEX** 

EXT HEX

## INTRODUCTORY

## 2250+VAT

## Full Arch Compact Procedure Kit



Time Limited Offer, Subject to Availability, Limited Number Available.

3 different connections Deep Conical/Int Hex/Ext Hex Conical connection with a dodecagonal positioning index



**Back-tapered** collar **\_\_\_\_**..... Conical Implant core **Double Acid Etched surface** Titanium Grade 4 **•••••** Wide longitudinal cutting flutes up  $\bigcirc$ to implant core Self-tapping in every bone density Narrow and active apex 

**IS KONE** 

**IS** +