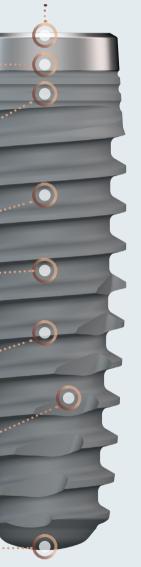

**Back-tapered** collar **\_\_\_\_**..... Conical Implant core **Double Acid Etched surface** Titanium Grade 4 **•••••** Wide longitudinal cutting flutes up  $\bigcirc$ to implant core Self-tapping in every bone density Narrow and active apex 