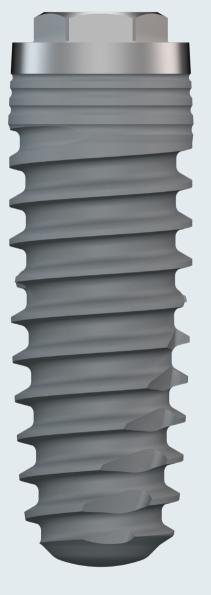

## **3 Connections Available:**







- 15 x Implants
- I5 x Cover Screws Inc.
- I5 x Healing Abutments
- Full Implant Surgical Kit



Time Limited Offer, Subject to Availability, Limited Number Available.

**DEEP CONICAL** 

**INT HEX** 

EXT HEX

## INTRODUCTORY

## 2250+VAT

## Full Arch Compact Procedure Kit



Time Limited Offer, Subject to Availability, Limited Number Available.

3 different connections Deep Conical/Int Hex/Ext Hex Conical connection with a dodecagonal positioning index



**Back-tapered** collar **\_\_\_\_**..... Conical Implant core **Double Acid Etched surface** Titanium Grade 4 **•••••** Wide longitudinal cutting flutes up  $\bigcirc$ to implant core Self-tapping in every bone density Narrow and active apex 

**IS KONE** 

**IS** +