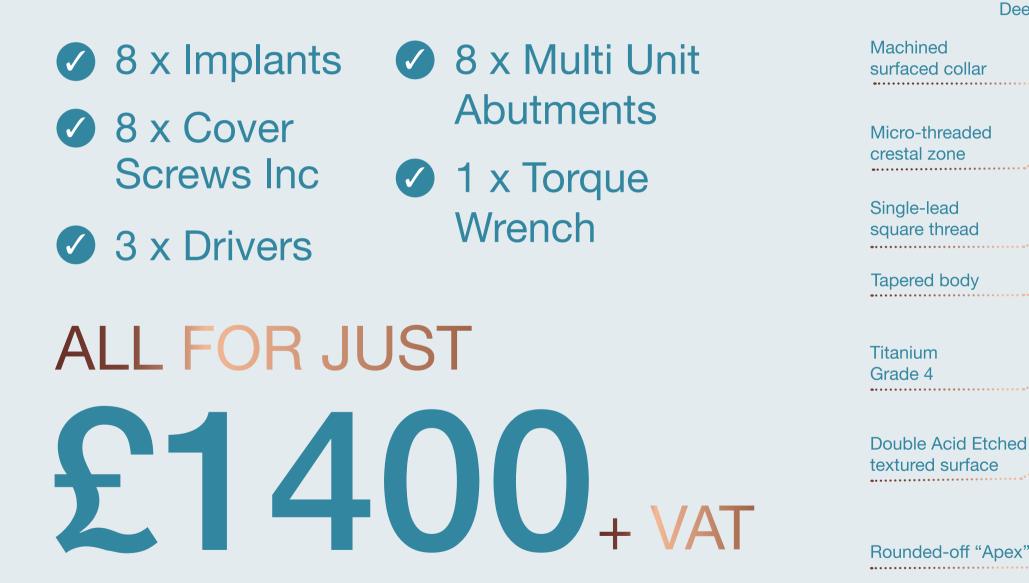

## **3 Connections Available:**

- 15 x Implants
- I5 x Cover Screws Inc.
- I5 x Healing Abutments
- Full Implant Surgical Kit

Time Limited Offer, Subject to Availability, Limited Number Available.

**DEEP CONICAL** 

## 2250+VAT

## Full Arch Compact Procedure Kit

Time Limited Offer, Subject to Availability, Limited Number Available.

3 different connections Deep Conical/Int Hex/Ext Hex Conical connection with a dodecagonal positioning index