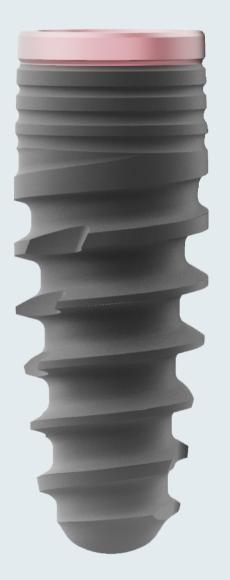

## **3 Connections Available:**

- 15 x Implants
- I5 x Cover Screws Inc.
- I5 x Healing Abutments
- Full Implant Surgical Kit

Time Limited Offer, Subject to Availability, Limited Number Available.

**DEEP CONICAL** 

**Back-tapered** collar **\_\_\_\_**..... Conical Implant core **Double Acid Etched surface** Titanium Grade 4 **•••••** Wide longitudinal cutting flutes up  $\bigcirc$ to implant core Self-tapping in every bone density Narrow and active apex 